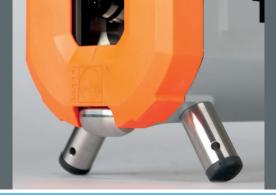

 $\checkmark$ 

- Innovative details that make the difference: Remote control with bidirectional radio link and additional infra-red module
  - \_ Innovative target board with bubble and magnet for pipe diameters of 125 - 300 mm
  - Pipe slider for convenient insertion of lasers into the pipe
  - Threaded connection for use with 3 feet

Top visibility

Brilliant read-off convenience

SmartControl

Innovative details

**Pipe-Slider** for convenient insertion of lasers into the pipe

Scope of delivery **TUBUS 2**: Pipe laser **TUBUS 2**, radio remote control, heightadjustable target board, set of feet for 150 mm, 200 mm, 250 mm and 300 mm diameter, rechargeable lithium-ion batteries, charger, robust transport case **Ref.-No. 472 210** 