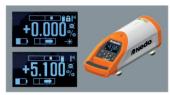

## Pipe Laser TUBUS 2 - all benefits at a glance!

- Top visibility: Nedo TUBUS 2 Pipe laser features as standard a green laser diode. Optionally available with laser class 2 or 3R  $\checkmark$
- Brilliant read-off convenience: Latest in OLED technology for brilliant readability
- $\checkmark$
- Intuitive operation thanks to SmartControl: Identical control panel on laser and remote control with intuitive symbols
  - Identical and clearly structured OLED display on both laser and remote control
  - Clear visualization of all operating states on both laser and remote control

#### Features:

- Green laser diode for top visibility
- Nedo SmartControl, for easy and intuitive operation
- Extremely robust pipe laser, made in Germany
- Compact dimensions for use in pipes from Ø 125 mm and tight pipe bends
- Including radio remote control, height-adjustable target board, set of feet, rechargeable lithium-ion batteries, charger and transport case
- Clear OLED display for brilliant readability on laser and on remote control
- Direct input of gradient from -15% to +40%
- Manual alignment function
- Inclination measurement function
- Transverse inclination compensation
- Plumb LED upwards
- 5/8" tripod thread