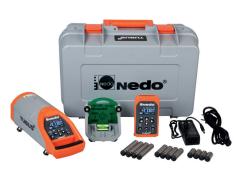

Top visibility

Brilliant read-off convenience

SmartControl

Innovative details

**Pipe-Slider** for convenient insertion of lasers into the pipe

Scope of delivery **TUBUS 2**: Pipe laser **TUBUS 2**, radio remote control, heightadjustable target board, set of feet for 150 mm, 200 mm, 250 mm and 300 mm diameter, rechargeable lithium-ion batteries, charger, robust transport case **Ref.-No. 472 210** 