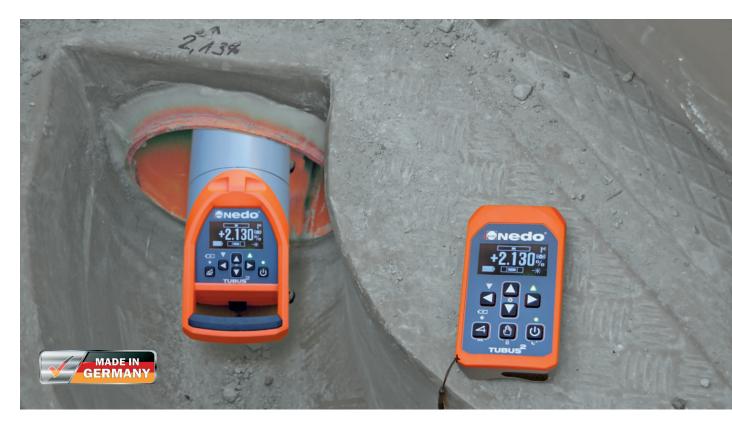

Top visibility

Brilliant read-off convenience

SmartControl

Innovative details

**Pipe-Slider** for convenient insertion of lasers into the pipe

Scope of delivery **TUBUS 2**: Pipe laser **TUBUS 2**, radio remote control, heightadjustable target board, set of feet for 150 mm, 200 mm, 250 mm and 300 mm diameter, rechargeable lithium-ion batteries, charger, robust transport case **Ref.-No. 472 210** 

# **Nedo Pipe Laser TUBUS 2**

Uncompromising quality for professionals, reliable and rugged for tough construction jobs.

**TUBUS 2** enables intuitive working thanks to the user-friendly operating concept Nedo SmartControl.

Ideal for use on every construction site. Perfect for levelling in applications such as:

- Sewer construction
- Laying gravity flow pipes
- Installation of drainage systems
- Laying of supply pipes