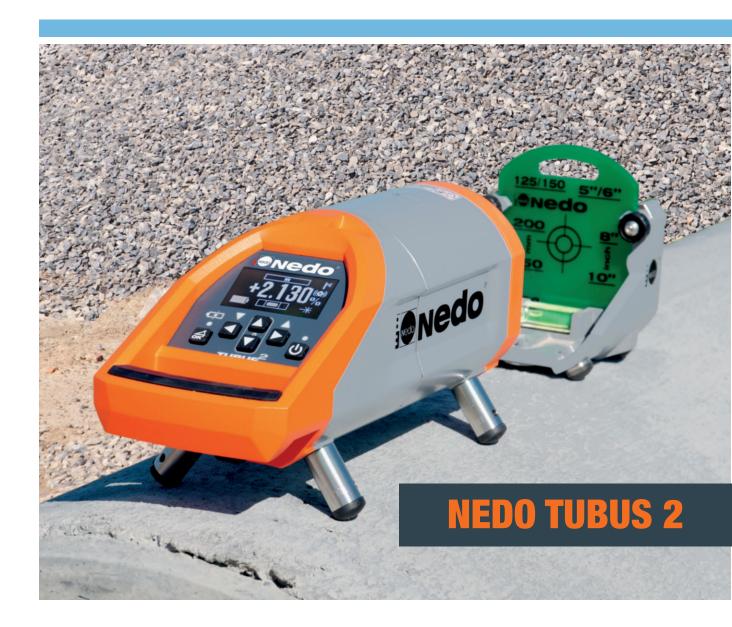

# NEDO PIPE LASER TUBUS 2 Uncompromising quality made in Germany

## Pipe Laser TUBUS 2 - all benefits at a glance!

- Top visibility: Nedo TUBUS 2 Pipe laser features as standard a green laser diode. Optionally available with laser class 2 or 3R  $\checkmark$
- Brilliant read-off convenience: Latest in OLED technology for brilliant readability
- $\checkmark$
- Intuitive operation thanks to SmartControl: Identical control panel on laser and remote control with intuitive symbols
  - Identical and clearly structured OLED display on both laser and remote control
  - Clear visualization of all operating states on both laser and remote control

 $\checkmark$ 

- Innovative details that make the difference: Remote control with bidirectional radio link and additional infra-red module
  - \_ Innovative target board with bubble and magnet for pipe diameters of 125 - 300 mm
  - Pipe slider for convenient insertion of lasers into the pipe
  - Threaded connection for use with 3 feet

Top visibility

Brilliant read-off convenience

SmartControl

Innovative details

**Pipe-Slider** for convenient insertion of lasers into the pipe

Scope of delivery **TUBUS 2**: Pipe laser **TUBUS 2**, radio remote control, heightadjustable target board, set of feet for 150 mm, 200 mm, 250 mm and 300 mm diameter, rechargeable lithium-ion batteries, charger, robust transport case **Ref.-No. 472 210** 