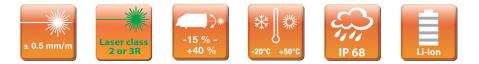

#### **Nedo TUBUS 2**

| RefNo.                | 472 210                                |
|-----------------------|----------------------------------------|
| Levelling accuracy    | ± 0.05 mm/m                            |
| Self-levelling range  | -15 % to +40 %                         |
| Gradient range        | -15 % to +40 %                         |
| Display resolution    | 0.001 %                                |
| Laser                 | green laser diode, laser class 3R or 2 |
| Operating temperature | -20°C to +50°C                         |
| Protection class      | IP 68                                  |
| Operation duration    | approx. 40 h                           |
| Weight                | approx. 3.5 kg                         |
| Dimensions            | ø 120 mm, length 300 mm                |