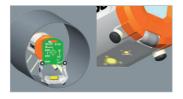

 $\checkmark$ 

- Innovative details that make the difference: Remote control with bidirectional radio link and additional infra-red module
  - \_ Innovative target board with bubble and magnet for pipe diameters of 125 - 300 mm
  - Pipe slider for convenient insertion of lasers into the pipe
  - Threaded connection for use with 3 feet

Remote control with bidirectional radio link and additional infra-red module for top transmission performance under any operating conditions