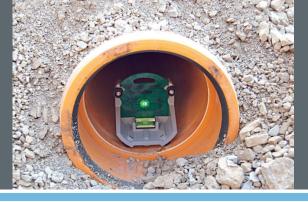

Ideal for use on every construction site. Perfect for levelling in applications such as:

- Sewer construction
- Laying gravity flow pipes
- Installation of drainage systems
- Laying of supply pipes